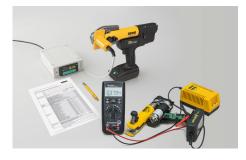

## PRESS TOOL CALIBRATION

Includes Certificate. We run diagnostics on the tool & check press force measurements

## **TEST AND FINAL INSPECTION**

After we have completed the repair or service we will complete final tests and inspections before we return your tools

We will call you to arrange for you to collect the tool or for us to deliver it to you